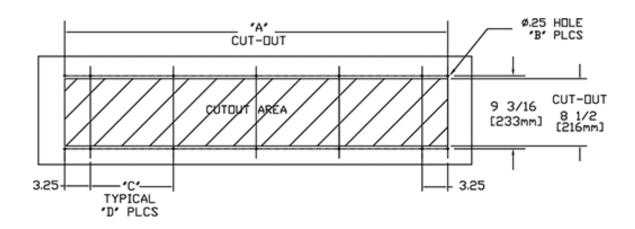

| Overall Trim Size | "A" Cut Out | "B" Holes | "C" Spacing | "D" Each Side |
|-------------------|-------------|-----------|-------------|---------------|
| 10.25" x 26.25"   | 24.5"       | 12        | 6"          | 3 Plcs        |
| (260mm x 667mm)   | (622mm)     | total     | (152mm)     |               |
| 10.25" x 38.25"   | 36.5"       | 14        | 7.5"        | 4 Plcs        |
| (260mm x 972mm)   | (927mm)     | total     | (191mm)     |               |
| 10.25" x 50.25"   | 48.5"       | 14        | 10.5"       | 4 Plcs        |
| (260mm x 61276mm) | (1232mm)    | total     | (267mm)     |               |