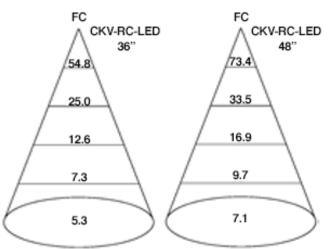

Spacing | "D" Each Side |
|-------------------|-------------|-----------|-------------|---------------|
| 10.25" x 26.25"   | 24.5"       | 12        | 6"          | 3 Plcs        |
| (260mm x 667mm)   | (622mm)     | total     | (152mm)     |               |
| 10.25" x 38.25"   | 36.5"       | 14        | 7.5"        | 4 Plcs        |
| (260mm x 972mm)   | (927mm)     | total     | (191mm)     |               |
| 10.25" x 50.25"   | 48.5"       | 14        | 10.5"       | 4 Plcs        |
| (260mm x 61276mm) | (1232mm)    | total     | (267mm)     |               |

Dimensions are for reference only and are subject to change.

Approx. shipping weight — 10 lbs.







Item #

## **CKV LED Recessed Hood Lighting Fixture**

Model: **CKV-RC-LED-F** 



## Beam Angle

Mounting Height In Feet